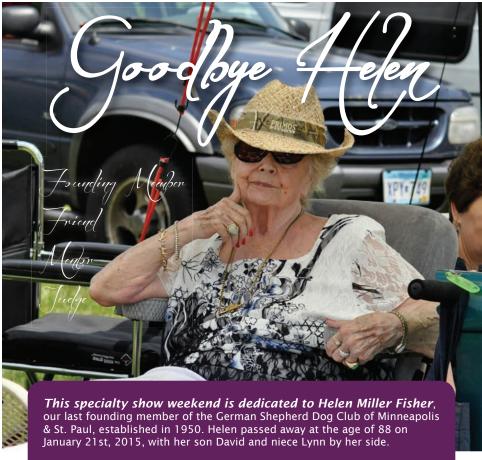

### Catalog

Dedicated to the memory of Helen Miller Fisher, our long-time club member, mentor, and friend!

Saturday, June 20th, 2015 #1 GSDC MSP Specialty: Conformation/Jr. Showmanship/ Obedience/Rally

#2 GSDCA Parent Specialty: Conformation/Jr. Showmanship only

There will be a memory table under a tent where you would most likely find Helen during the show, by the conformation ring. The memory tent will be there all weekend with photos, articles and memorabilia of Helen's life. Please visit the tent, sign the memory book and share a story of Helen if you can!

Helen was a driving force in the history of the GSDCMSP as well as the GSDCA, having served in so many vital roles during her longstanding career as a competitor, breeder, owner-handler, GSD judge, and All-Breed Judge. She held many offices in her time with us, including President of the GSDCMSP and the first Madam President of the GSDCA. She passionately gave her time to the GSDCA and GSDCMSP in many roles, including trainer, mentor, and a Director Emeritus for providing longstanding service with the American German Shepherd Dog Charitable Foundation Inc. Helen's mentorship reached not only into the GSD Community, but also into the All-Breed Show Community, with affiliations with many All-Breed Clubs and her work with the Minnesota Purebred Dog Breeders' Association. She touched the lives of members, breeders, officers, handlers, judges, and club presidents. There are many of us in this unique community that can say that Helen influenced us and our decisions in some way and all for the better!

Take a moment to stop by Helen's memory tent. Share a story about Helen and her passionate views about life in the dog show community!